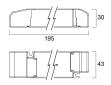

h PWM dimmers), 50,000 h nominal life-time, small design (195 x 43 x 30 mm), push terminals for simple wiring, suitable for cove lighting, facade accent lighting, ceiling integration. Tridonic code: 28001662.



## PRODUCT OVERVIEW

| Product name        | CV DRIVER DALI 35W 24V |
|---------------------|------------------------|
| Technology          | Accessory              |
| General application | Retail                 |
| ETIM Class          | EC002710               |
| E-number FI         | 4045136                |
| Warranty            | 5 years                |
| Product Voltage (V) | 24                     |
| Dimmable            | Yes                    |
| Product EAN number  | 9006210605128          |
| Max load (A)        | 1                      |

## **TECHNICAL DRAWINGS**